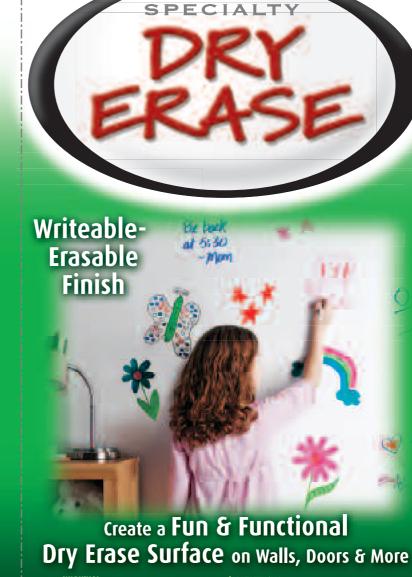

# CREATE A DRY ERASE SURFACE THAT IS UP TO 7' BY 7'!

This Rust-Oleum Exclusive, Patented Technology gives you an easy-to-use surface to write messages to family members, keep shopping lists, draw colorful pictures and just simply have fun.

## It's Fun!

- Customize! Paint a unique dry erase shape that you can't get with a pre-purchased dry erase board.
- Create a dry erase surface that is bigger than a regular board.
- Use with all types of dry erase markers to create colorful messages, pictures, etc. Remove markings with an eraser or rag!