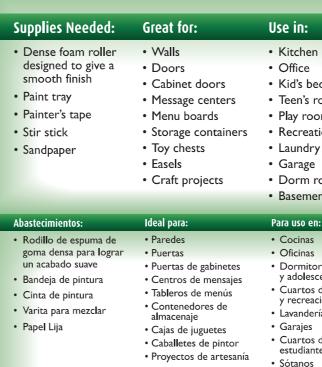

•TRUSTED QUALITY SINCE 1921•

Rust-Oleum **Dry Erase Paint** is a smooth, hard finish that creates a unique white writeable-erasable surface. Once dry, simply use any dry erase markers to draw or write messages and then erase! Application is easy and it has minimal odor making it safe to use indoors. Ideal for use on interior surfaces such as:

Drywall • Masonite • Wood • Cement • Metal

 Kid's bedrooms • Teen's rooms • Play room Recreation room • Laundry room Dorm room

• Basement

• Dormitorios de niños y adolescentes · Cuartos de juegos y recreaciór • Lavanderías • Cuartos de estudiantes