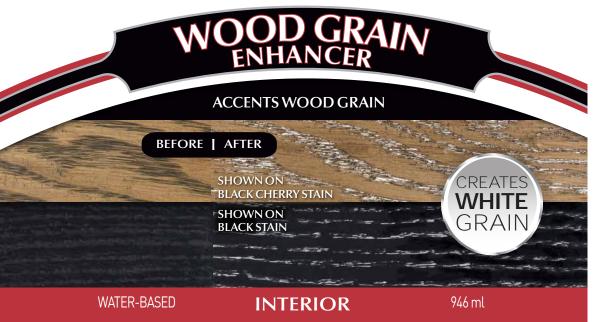

stained wood. Create a colour contrast on a variety of projects. This product works best on wood with a significant grain pattern such as red oak, white oak or ash.

READ ALL DIRECTIONS BEFORE BEGINNING PROJECT.

Zinsser® Wood Grain Enhancer accents the wood grain on bare or stained wood. Create a colour contrast on a variety of projects. This product works best on wood with a significant grain pattern such as Enhancer.

**TESTING COLOUR:** To verify the final look, test Zinsser Wood Grain Enhancer in an inconspicuous area.

**APPLICATION:** Stir material thoroughly before and occasionally during use. For best results use at temperature between 16°C and 32°C. Apply Wood Grain Enhancer liberally to wood with a lint-free rag against the grain. With a clean rag, wipe against the wood grain to wipe away excess material. Wood Grain Enhancer will sit in the grain and create your final look.